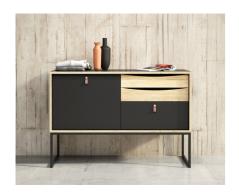

### 88200 Sideboard

98,7 x 40 x 86,6 cm 38.8 x 15.7 x 34.09" Colours: gm/ak

Living the dream? Stubbe by Tvilum is your real life dream! Consisting of a 3 Drawer and 1 Door Sideboard, 3 Drawer and 2 Door China Cabinet, 4 Drawer and 4 Door China Cabinet, a TV Unit and three different Coffee Tables, the Stubbe collection offers both storage space and display possibilities for your living room. Discrete compartments for that knick-knack of sentimental value, open compartments for those every-day necessities and drawers for quick clean-up when company arrives unexpectedly. Cutout handles are featured on small drawers, complimenting the large drawers and doors which feature a smooth black or brown leather handle after your choice – both versions are included. The Stubbe collection is made in easy-to-clean foil surface that requires the quick swipe of a soft rag to leave it shining again.