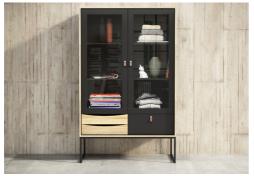

88201 China Cabinet 2 doors 3 drawers 89,7 x 40 x 189 cm 38.6 x 15.7 x 74.4" Colours: gm/ak