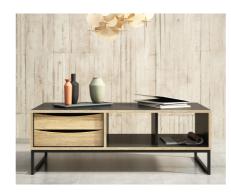

## 88204 Coffee table 2 drawer

117,2 x 60 x 45 cm 46.1 x 23.6 x 17.7" Colour: gm/ak

**88205 Coffee table** 117,2 x 60 x 48,2 cm

46.1 x 23.6 x 18.9" Colours: gm/ak