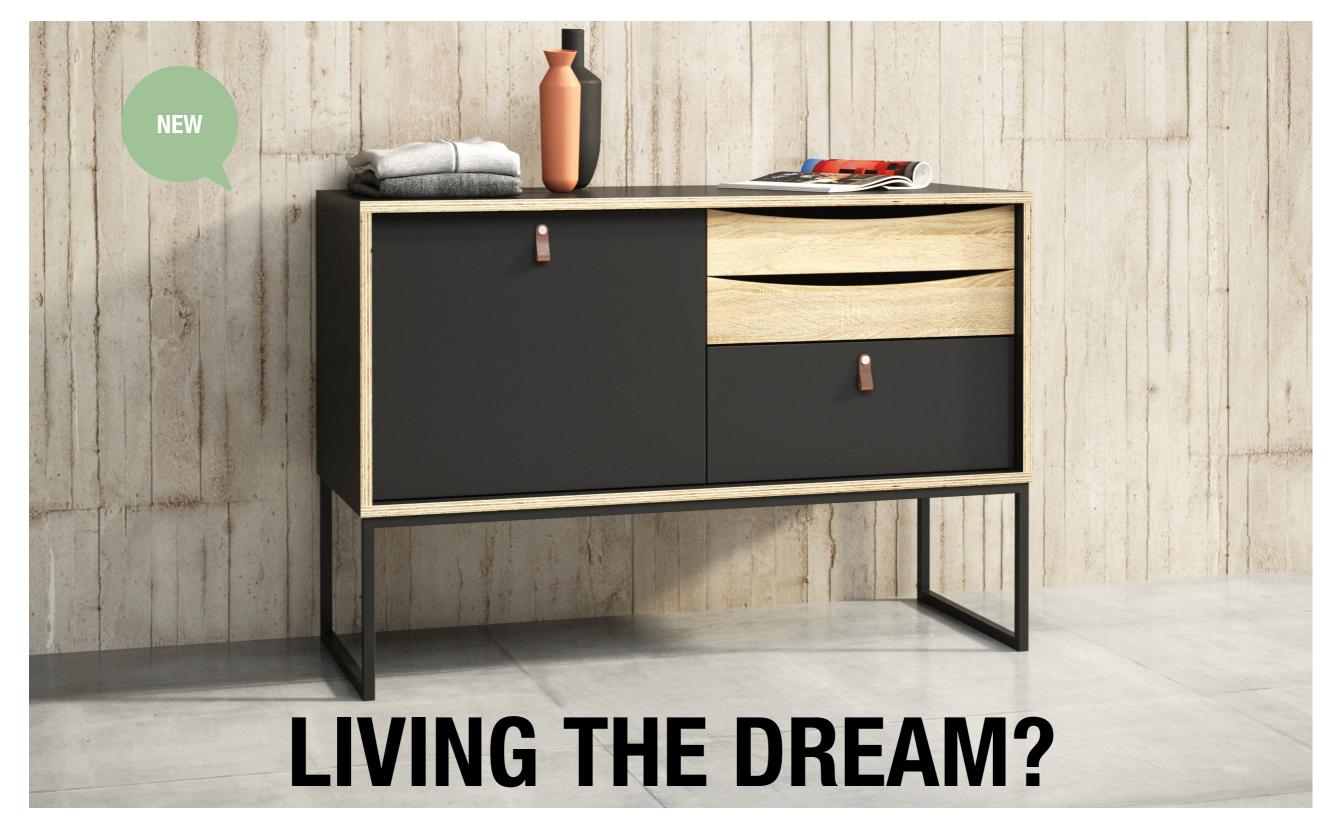

## 88203 Coffee table 1 drawer

117,2 x 60 x 48,2 cm 46.1 x 23.6 x 18.9" Colour: gm/ak

## 88204 Coffee table 2 drawer

117,2 x 60 x 45 cm 46.1 x 23.6 x 17.7" Colour: gm/ak

**88205 Coffee table** 117,2 x 60 x 48,2 cm

46.1 x 23.6 x 18.9" Colours: gm/ak