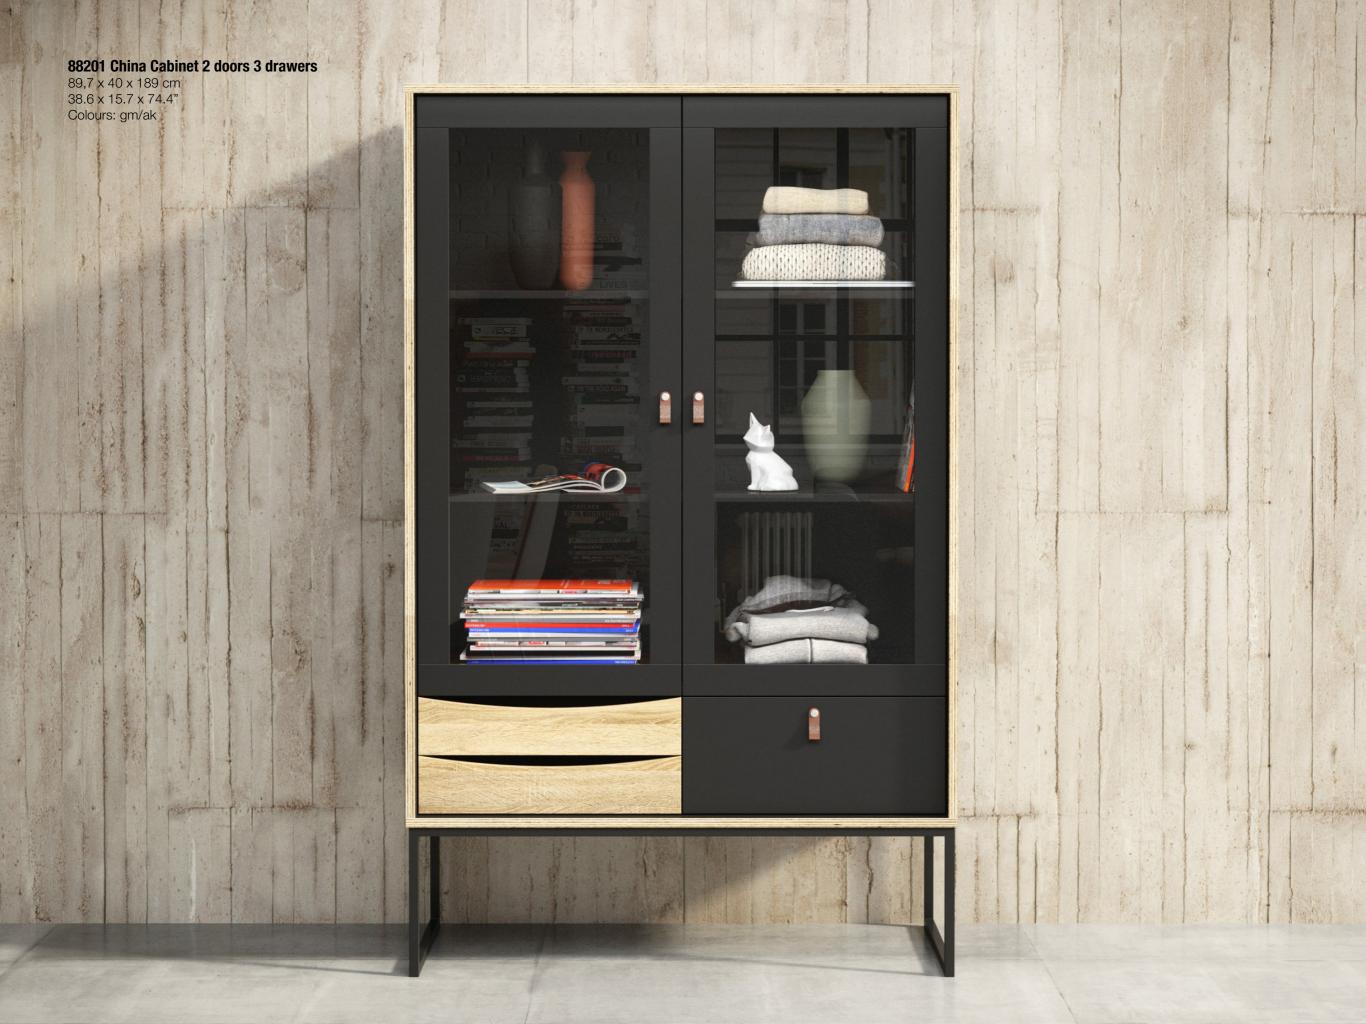

88201 China Cabinet 2 doors 3 drawers 89,7 x 40 x 189 cm 38.6 x 15.7 x 74.4" Colours: gm/ak