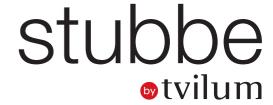

### 88200 Sideboard

98,7 x 40 x 86,6 cm 38.8 x 15.7 x 34.09" Colours: gm/ak

Living the dream? Stubbe by Tvilum is your real life dream! Consisting of a 3 Drawer and 1 Door Sideboard, 3 Drawer and 2 Door China Cabinet, 4 Drawer and 4 Door China Cabinet, a TV Unit and three different Coffee Tables, the Stubbe collection offers both storage space and display possibilities for your living room. Discrete compartments for that knick-knack of sentimental value, open compartments for those every-day necessities and drawers for quick clean-up when company arrives unexpectedly. Cutout handles are featured on small drawers, complimenting the large drawers and doors which feature a smooth black or brown leather handle after your choice – both versions are included. The Stubbe collection is made in easy-to-clean foil surface that requires the quick swipe of a soft rag to leave it shining again.