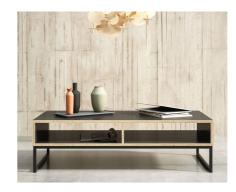

## 88204 Coffee table 2 drawer

117,2 x 60 x 45 cm 46.1 x 23.6 x 17.7" Colour: gm/ak

**88205 Coffee table** 117,2 x 60 x 48,2 cm

46.1 x 23.6 x 18.9" Colours: gm/ak