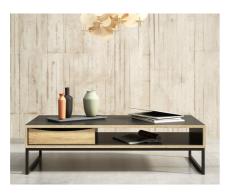

## 88203 Coffee table 1 drawer

117,2 x 60 x 48,2 cm 46.1 x 23.6 x 18.9" Colour: gm/ak