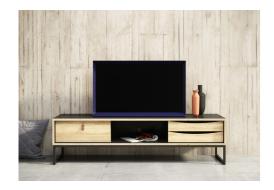

## 88206 TV Unit

117,2 x 40 x 45 cm 46.1 x 15.7 x 17.7" Colour: gm/ak

## CHINA CABINETS, TV UNIT, COFFEE TABLES AND SIDEBOARDS

88200 Sideboard 98,7 x 40 x 86,6 cm 38.8 x 15.7 x 34.09" Colours: gm/ak

88203 Coffee table 1 drawer 117,2 x 60 x 48,2 cm 46.1 x 23.6 x 18.9" Colour: gm/ak

88204 Coffee table 2 drawer 117,2 x 60 x 45 cm 46.1 x 23.6 x 17.7" Colour: gm/ak

88205 Coffee table 117,2 x 60 x 48,2 cm 46.1 x 23.6 x 18.9" Colours: gm/ak

88206 TV Unit 117,2 x 40 x 45 cm 46.1 x 15.7 x 17.7" Colour: gm/ak