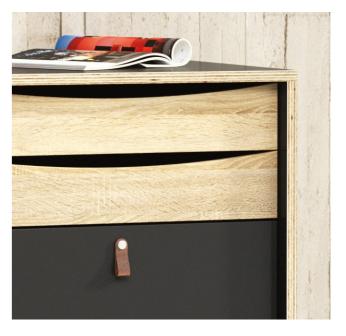

### 88200 Sideboard

98,7 x 40 x 86,6 cm 38.8 x 15.7 x 34.09" Colours: gm/ak

Living the dream? Stubbe by Tvilum is your real life dream! Consisting of a 3 Drawer and 1 Door Sideboard, 3 Drawer and 2 Door China Cabinet, 4 Drawer and 4 Door China Cabinet, a TV Unit and three different Coffee Tables, the Stubbe collection offers both storage space and display possibilities for your living room. Discrete compartments for that knick-knack of sentimental value, open compartments for those every-day necessities and drawers for quick clean-up when company arrives unexpectedly. Cutout handles are featured on small drawers, complimenting the large drawers and doors which feature a smooth black or brown leather handle after your choice – both versions are included. The Stubbe collection is made in easy-to-clean foil surface that requires the quick swipe of a soft rag to leave it shining again.