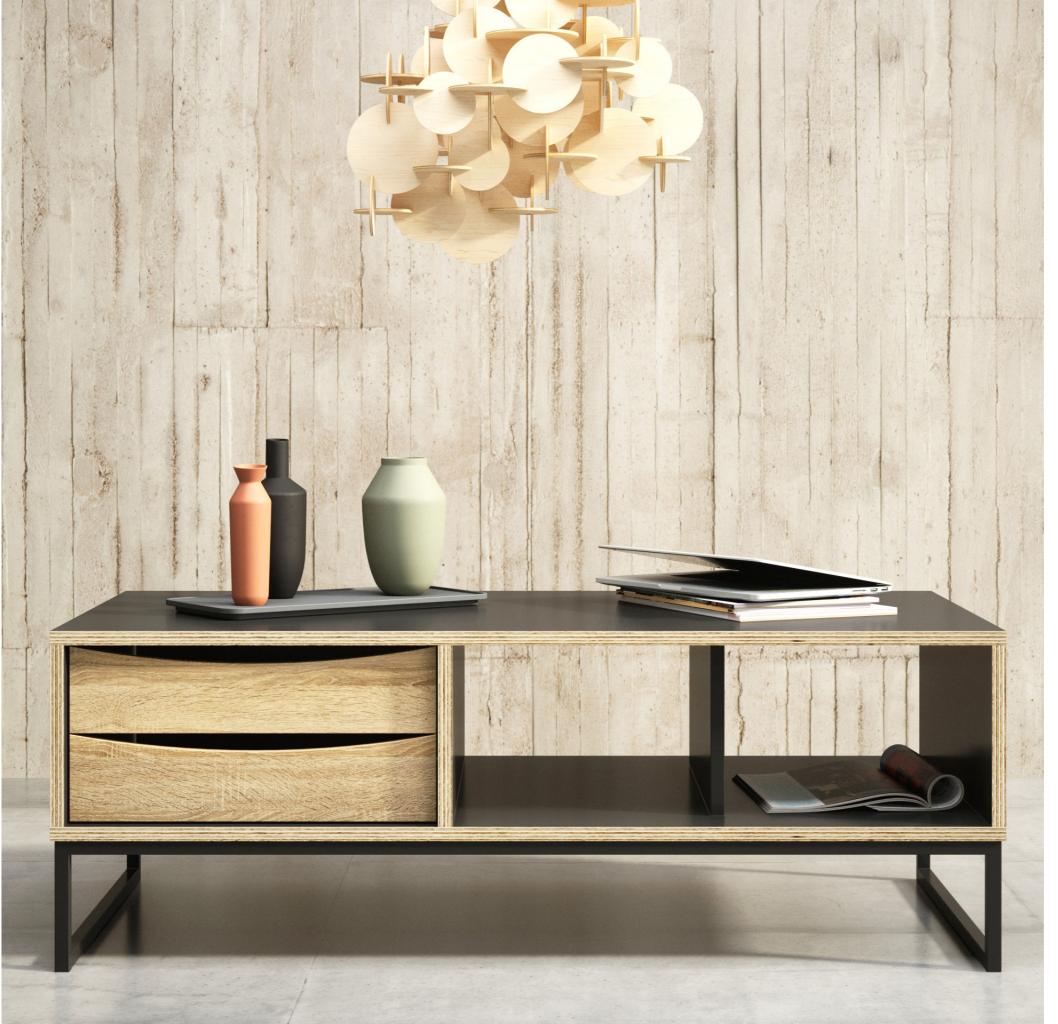

## 88204 Coffee table 2 drawer

117,2 x 60 x 45 cm 46.1 x 23.6 x 17.7" Colour: gm/ak

**88205 Coffee table** 117,2 x 60 x 48,2 cm

46.1 x 23.6 x 18.9" Colours: gm/ak

88204 Coffee table 2 drawer 117,2 x 60 x 45 cm 46.1 x 23.6 x 17.7" Colour: gm/ak

88205 Coffee table 117,2 x 60 x 48,2 cm 46.1 x 23.6 x 18.9" Colours: gm/ak

88206 TV Unit 117,2 x 40 x 45 cm 46.1 x 15.7 x 17.7" Colour: gm/ak