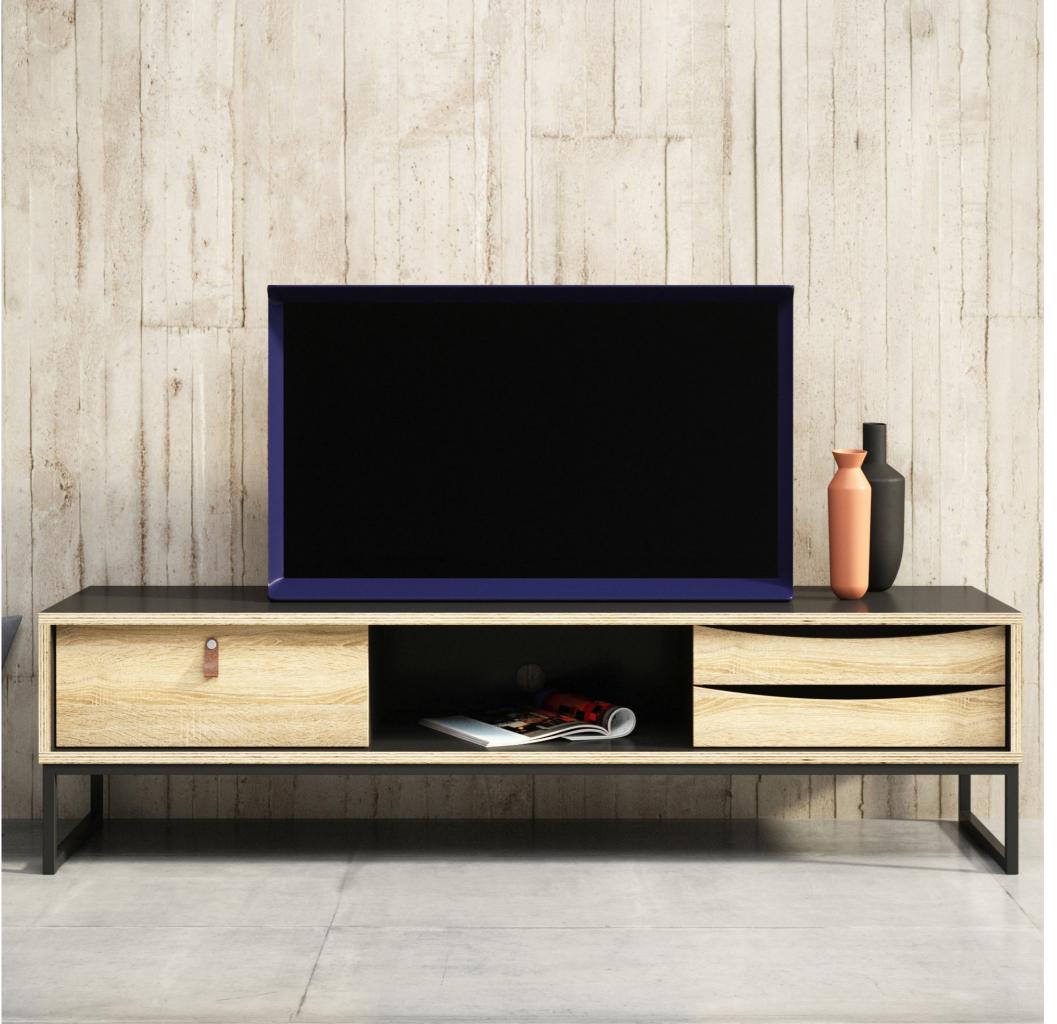

## 88206 TV Unit

117,2 x 40 x 45 cm 46.1 x 15.7 x 17.7" Colour: gm/ak

88204 Coffee table 2 drawer 117,2 x 60 x 45 cm 46.1 x 23.6 x 17.7" Colour: gm/ak

88205 Coffee table 117,2 x 60 x 48,2 cm 46.1 x 23.6 x 18.9" Colours: gm/ak

88206 TV Unit 117,2 x 40 x 45 cm 46.1 x 15.7 x 17.7" Colour: gm/ak