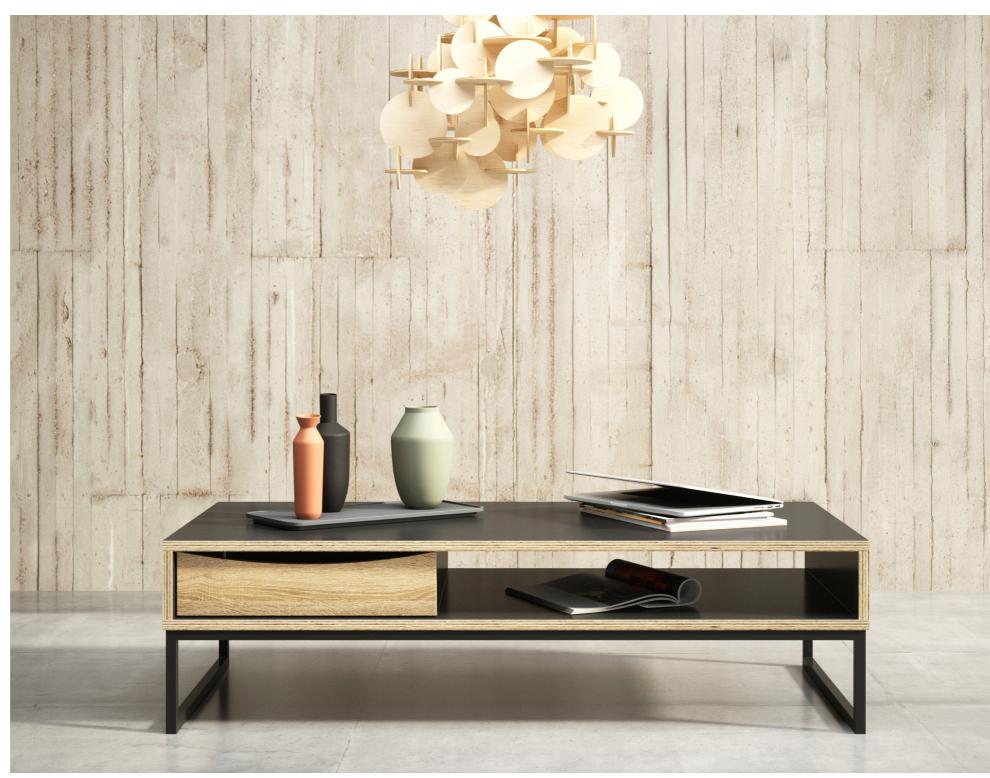

### 88200 Sideboard

98,7 x 40 x 86,6 cm 38.8 x 15.7 x 34.09" Colours: gm/ak

Living the dream? Stubbe by Tvilum is your real life dream! Consisting of a 3 Drawer and 1 Door Sideboard, 3 Drawer and 2 Door China Cabinet, 4 Drawer and 4 Door China Cabinet, a TV Unit and three different Coffee Tables, the Stubbe collection offers both storage space and display possibilities for your living room. Discrete compartments for that knick-knack of sentimental value, open compartments for those every-day necessities and drawers for quick clean-up when company arrives unexpectedly. Cutout handles are featured on small drawers, complimenting the large drawers and doors which feature a smooth black or brown leather handle after your choice – both versions are included. The Stubbe collection is made in easy-to-clean foil surface that requires the quick swipe of a soft rag to leave it shining again.

## CHINA CABINETS, TV UNIT, COFFEE TABLES AND SIDEBOARDS

88200 Sideboard 98,7 x 40 x 86,6 cm 38.8 x 15.7 x 34.09" Colours: gm/ak

88203 Coffee table 1 drawer 117,2 x 60 x 48,2 cm 46.1 x 23.6 x 18.9" Colour: gm/ak